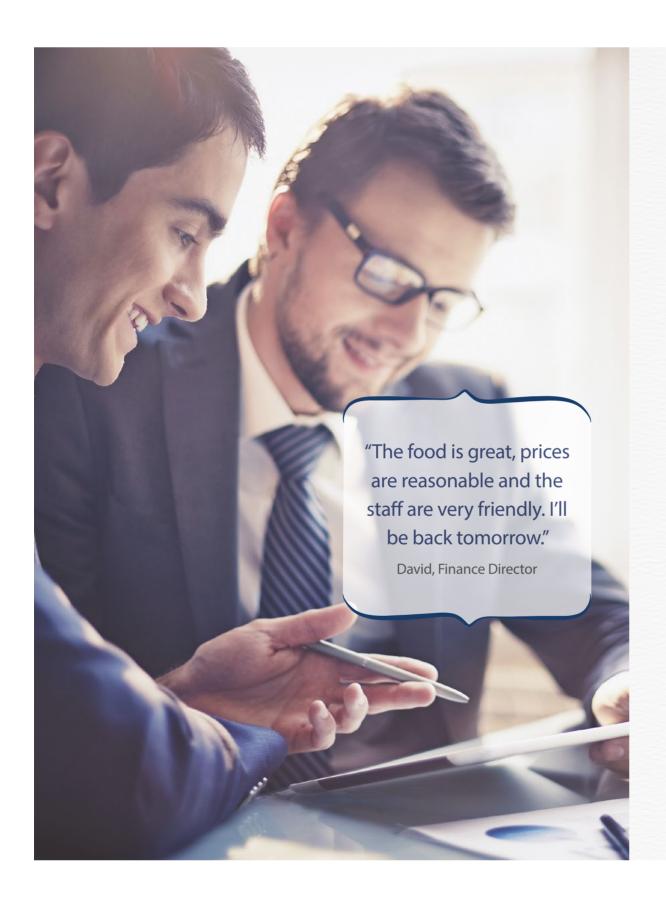

S erving good food also improves team spirit in your own business. More of your staff will stay in to eat, which encourages conversation and helps create a social hub. Keeping your people happy is important and the better the food, the more productive they become.